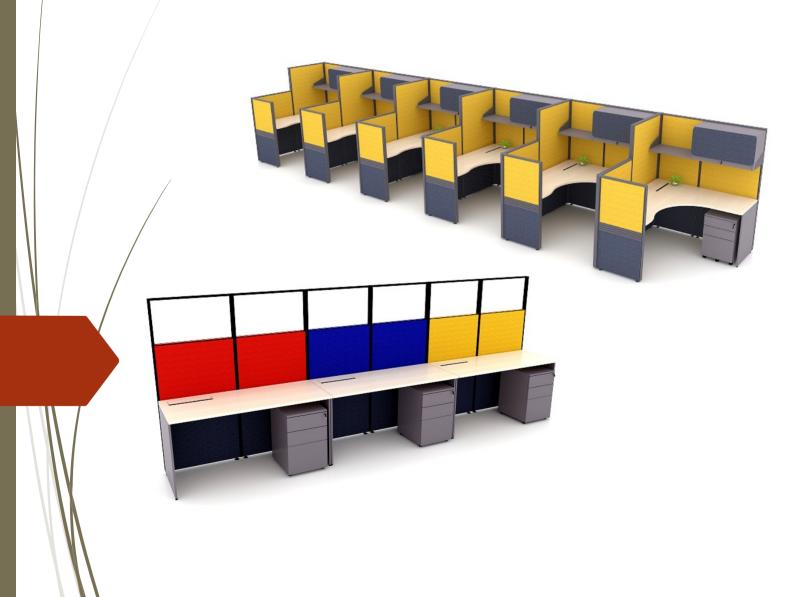

## Desking System

**V-Create Series** 

# Desking System

**V-Arial Series** 

# Desking System

V-Perfectto Series

**V-Create Series** 

**V-Arial Series** 

V-Arial Plus Series

V-Perfectto Series

V-Xtra Series

**V-Pod Series** 

**V-Create Series** 

**V-Arial Series** 

V-Perfectto Series

V-Xtra Series

V-Xtra Series

V-Ergo Series

**V-Active Series** 

V-Spirit Series