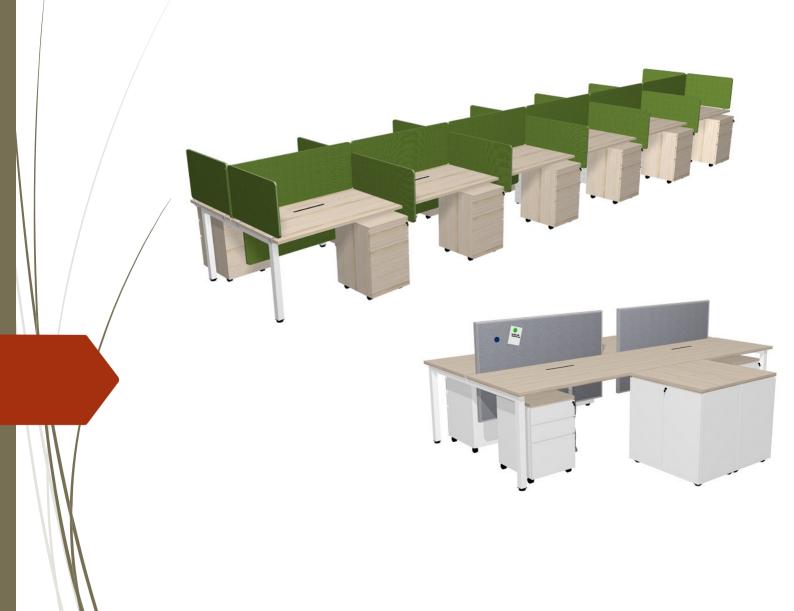

## Desking System

**V-Create Series** 

# Desking System

**V-Arial Series** 

# Desking System

V-Perfectto Series

**V-Create Series** 

**V-Arial Series** 

V-Arial Plus Series

V-Perfectto Series

V-Xtra Series

**V-Pod Series** 

**V-Create Series** 

**V-Arial Series** 

V-Perfectto Series

V-Xtra Series

V-Xtra Series

V-Ergo Series

**V-Active Series** 

V-Spirit Series