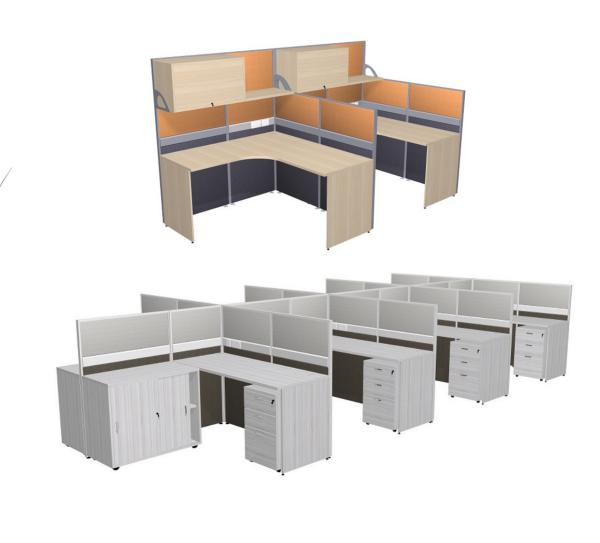

## Desking System

**V-Create Series** 

# Desking System

**V-Arial Series** 

# Desking System

V-Perfectto Series

**V-Create Series** 

**V-Arial Series** 

V-Arial Plus Series

V-Perfectto Series

V-Xtra Series

**V-Pod Series** 

**V-Create Series** 

**V-Arial Series** 

V-Perfectto Series

V-Xtra Series

V-Xtra Series

V-Ergo Series

**V-Active Series** 

V-Spirit Series