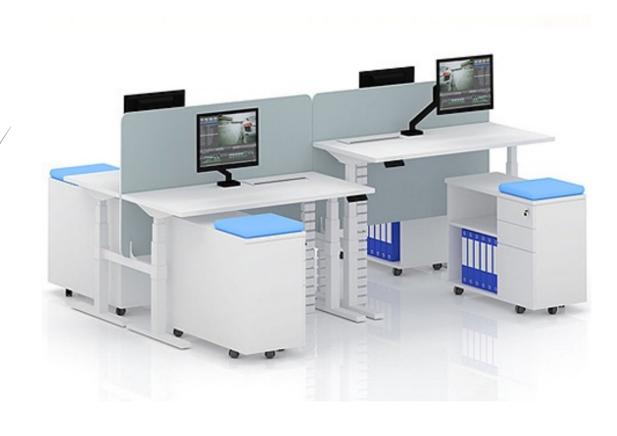

## Desking System

**V-Create Series** 

# Desking System

**V-Arial Series** 

# Desking System

V-Perfectto Series

**V-Create Series** 

**V-Arial Series** 

V-Arial Plus Series

V-Perfectto Series

V-Xtra Series

**V-Pod Series** 

**V-Create Series** 

**V-Arial Series** 

V-Perfectto Series

V-Xtra Series

V-Xtra Series

V-Ergo Series

**V-Active Series** 

V-Spirit Series