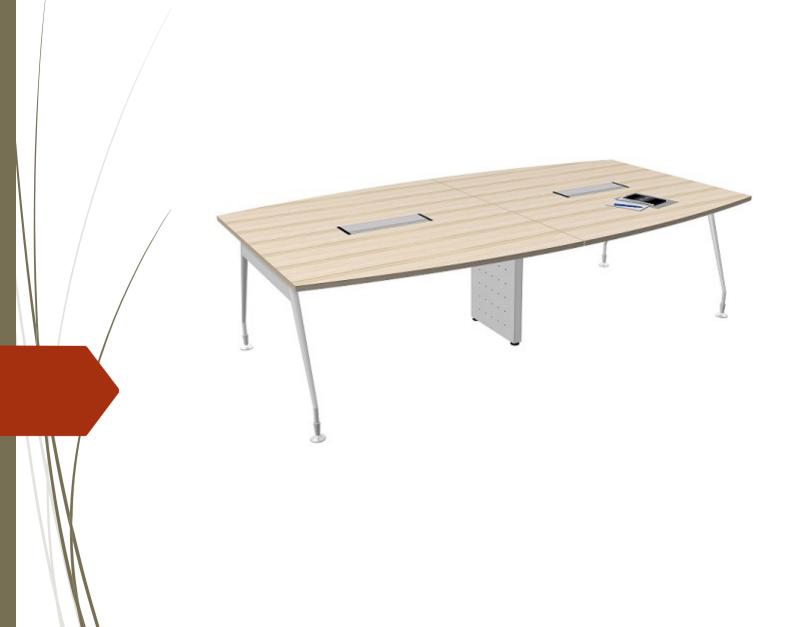

## Desking System

**V-Create Series** 

# Desking System

**V-Arial Series** 

# Desking System

V-Perfectto Series

**V-Create Series** 

**V-Arial Series** 

V-Arial Plus Series

V-Perfectto Series

V-Xtra Series

**V-Pod Series** 

**V-Create Series** 

**V-Arial Series** 

V-Perfectto Series

V-Xtra Series

V-Xtra Series

V-Ergo Series

**V-Active Series** 

V-Spirit Series