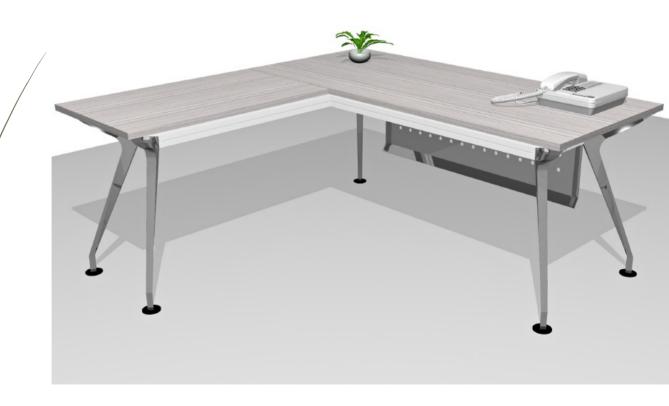

# Desking System

**V-Arial Series** 

# Desking System

V-Perfectto Series

**V-Create Series** 

**V-Arial Series** 

V-Arial Plus Series

V-Perfectto Series

V-Xtra Series

**V-Pod Series** 

**V-Create Series** 

**V-Arial Series** 

V-Perfectto Series

V-Xtra Series

V-Xtra Series

V-Ergo Series

**V-Active Series** 

V-Spirit Series