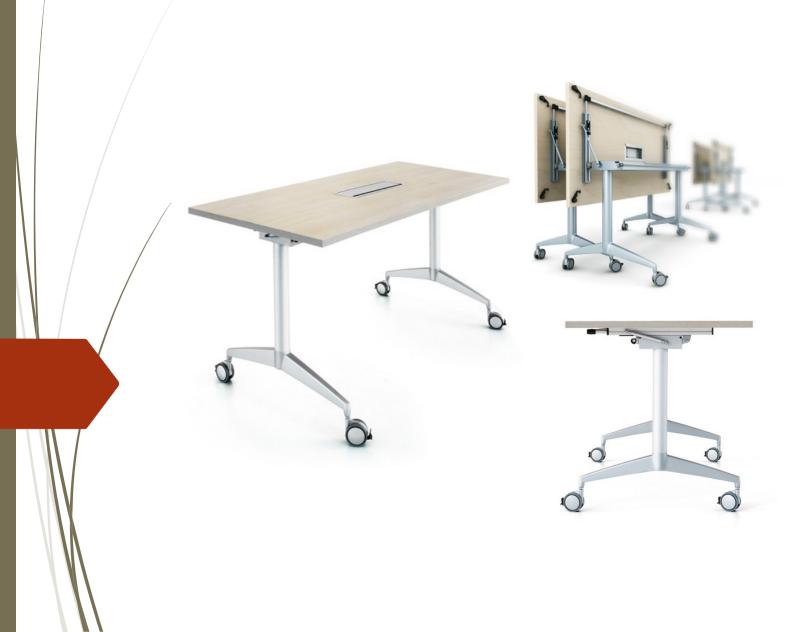

## Desking System

**V-Create Series** 

# Desking System

**V-Arial Series** 

# Desking System

V-Perfectto Series

**V-Create Series** 

**V-Arial Series** 

V-Arial Plus Series

V-Perfectto Series

V-Xtra Series

**V-Pod Series** 

**V-Create Series** 

**V-Arial Series** 

V-Perfectto Series

V-Xtra Series

V-Xtra Series

V-Ergo Series

**V-Active Series** 

V-Spirit Series