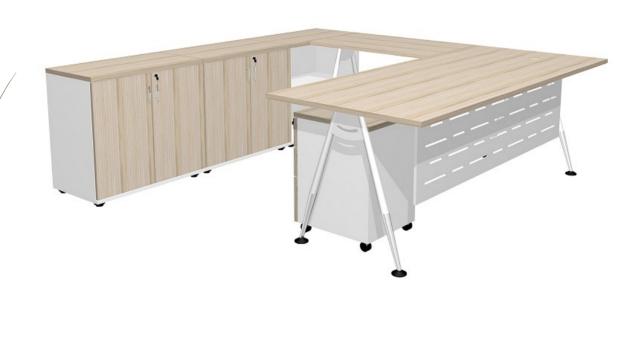

# Desking System

V-Perfectto Series

**V-Create Series** 

**V-Arial Series** 

V-Arial Plus Series

V-Perfectto Series

V-Xtra Series

**V-Pod Series** 

**V-Create Series** 

**V-Arial Series** 

V-Perfectto Series

V-Xtra Series

V-Xtra Series

V-Ergo Series

**V-Active Series** 

V-Spirit Series