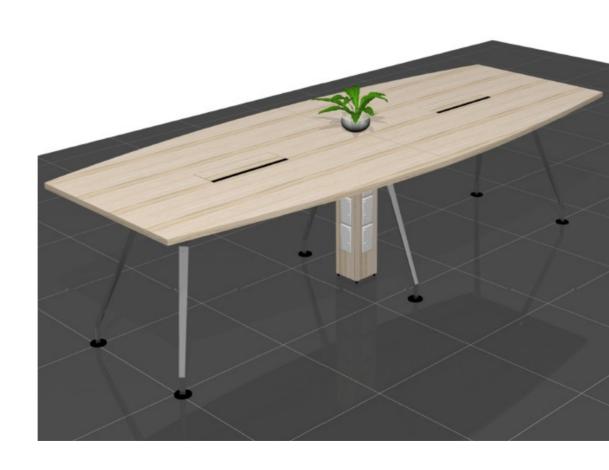

## Desking System

**V-Create Series** 

# Desking System

**V-Arial Series** 

# Desking System

V-Perfectto Series

**V-Create Series** 

**V-Arial Series** 

V-Arial Plus Series

V-Perfectto Series

V-Xtra Series

**V-Pod Series** 

**V-Create Series** 

**V-Arial Series** 

V-Perfectto Series

V-Xtra Series

V-Xtra Series

V-Ergo Series

**V-Active Series** 

V-Spirit Series